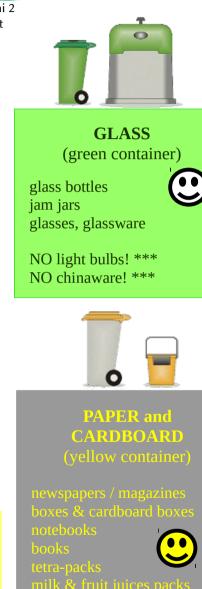

## WASTE: RECYCLING IS BETTER

Circolo Emilio Politi – via Giordani 2 legambientepiacenza @virgilio.it

PLASTIC and TINS (blue container)

water & drink bottles cans plastic bags plastic containers (detergents) tuna, tomato & vegetable cans spray cans \*\* aluminum foil polystyrene voghurt pots\* fruit trays

\* rinsed \*\* deodorants, no paints